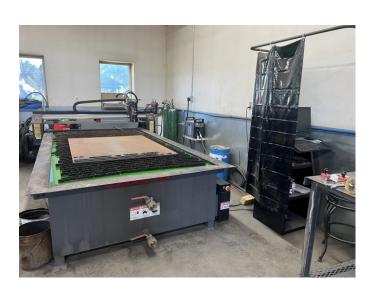

**COMMENTS: Property is zoned Commercial. Profitable** established manufacturing business. Building has 3 Phase 220 Volt and 480 Volt service. Lighting, heating and insulation recently done. Fenced in lot for privacy. 2 40' containers (1 with a roll up door installed) are included in price. 2 Forklifts, Telehandler and all equipment needed to run the business is included.