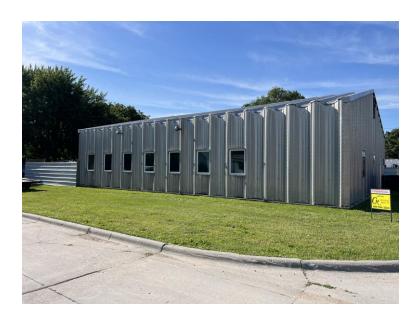

## **COMMERCIAL PROPERTY**

ADDRESS: 1711 13th Avenue

SQ. FT.: 3,150'

TAXES: \$1,381.88

AGE: Behlen Building built in 1955, gutted and remodeled in 2017. 14" of insulation blown in walls and 39" blown in ceiling. 5/8" drywall in building

**COMMENTS: Property is zoned Commercial. Profitable** established manufacturing business. Building has 3 Phase 220 Volt and 480 Volt service. Lighting, heating and insulation recently done. Fenced in lot for privacy. 2 40' containers (1 with a roll up door installed) are included in price. 2 Forklifts, Telehandler and all equipment needed to run the business is included.

**LISTING PRICE:** \$350,000.00

LOT SIZE: 95.44' x 132'