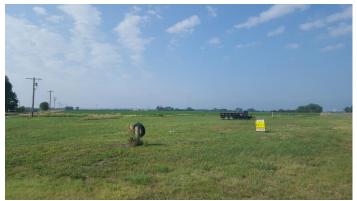

## RESIDENTIAL OR COMMERCIAL PROPERTY

LISTING PRICE: \$36,000.00 "As Is" or \$169,000 with Cleary Building

LOT SIZE: .88 acre

**TAXES: \$112.62** 

COMMENTS: Highway 30 frontage. Former "Adrian's Station". Had been zoned "Commercial" prior to building removal. Trees and debris have been cleared from site. Ready for new Construction!

There is already a water well present on the property. Two electrical panel boxes and a light pole have been installed.

Seller has plans drawn up for construction of a Cleary Building onsite. Also, has potential for changing that building into a "Shouse". If Buyer is interested in living at the property, installation of the new septic system could be negotiated. Ask me about additional pricing for both options.